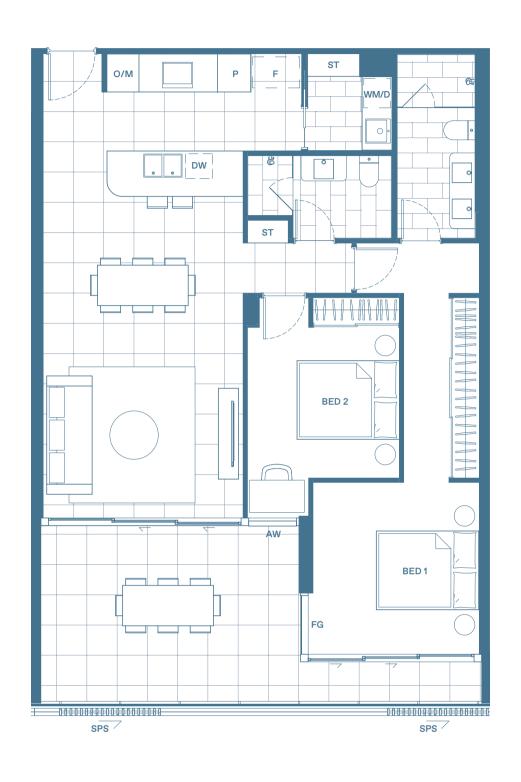

## Type 2C Apartment 308, 408, 508, 608, 708, 808

2

| Total    | 117m² |
|----------|-------|
| External | 23m²  |
| Internal | 94m²  |

| Living    | 3.9×3.3m |
|-----------|----------|
| Dining    | 3.9×3.0m |
| Bedroom 1 | 3.3×3.4m |
| Bedroom 2 | 3.0×3.0m |

| AW  | Awning Window      | PS   | Privacy Screen     |
|-----|--------------------|------|--------------------|
| DH  | Double Hung Window | SH   | Shelving           |
| DW  | Dishwasher         | SL   | Sliding Window     |
| F   | Fridge Recess      | SPS  | Sliding Privacy So |
| FG  | Fixed Glazing      | ST   | Storage            |
| O/M | Oven & Microwave   | SU   | Shutter            |
| OG  | Obscure Glass      | WM/D | Washing Machin     |
| Р   | Pantry             |      | & Drver Recess     |