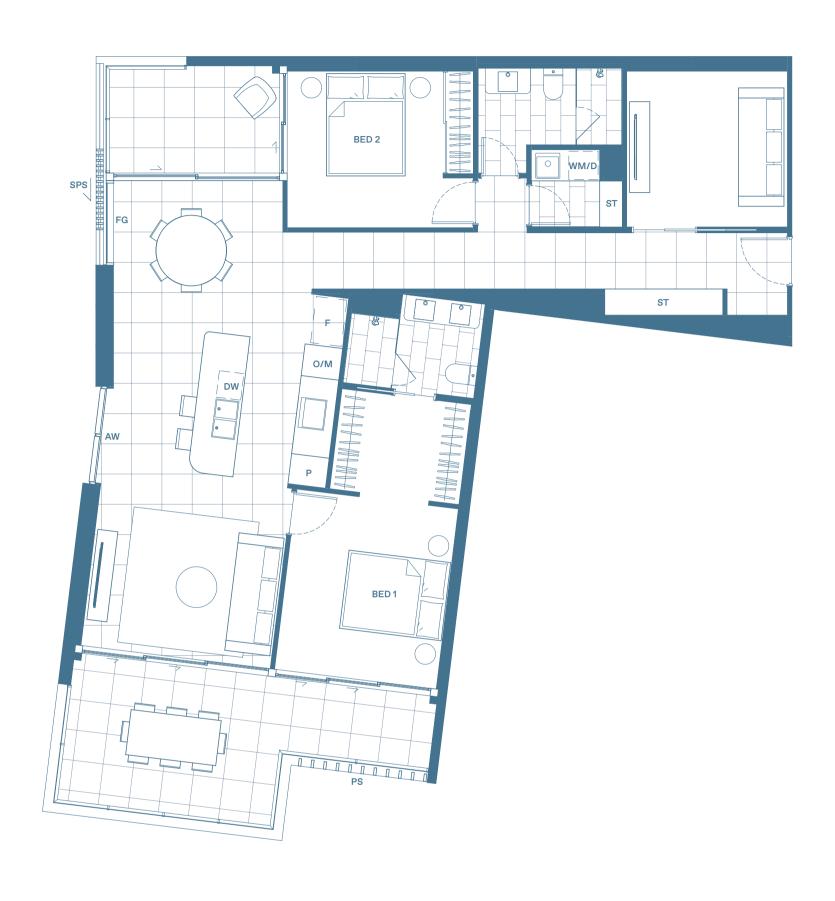

## Type 2A

Apartment 210, 310, 410, 510, 610, 710, 810

2

2

| External | 26m²  |
|----------|-------|
| Total    | 140m² |

| Living    | 3.7×3.6m |
|-----------|----------|
| Dining    | 3.4×3.0m |
| Bedroom 1 | 3.2×3.6m |
| Bedroom 2 | 3.0×3.1m |
| MPR       | 3.2×3.0m |

| AW  | Awning Window      |
|-----|--------------------|
| DH  | Double Hung Window |
| DW  | Dishwasher         |
| F   | Fridge Recess      |
| FG  | Fixed Glazing      |
| O/M | Oven & Microwave   |
| OG  | Obscure Glass      |
| Р   | Pantry             |

| PS   | Privacy Screen         |
|------|------------------------|
| SH   | Shelving               |
| SL   | Sliding Window         |
| SPS  | Sliding Privacy Screen |
| ST   | Storage                |
| SU   | Shutter                |
| WM/D | Washing Machine        |
|      | & Dryer Recess         |
|      |                        |